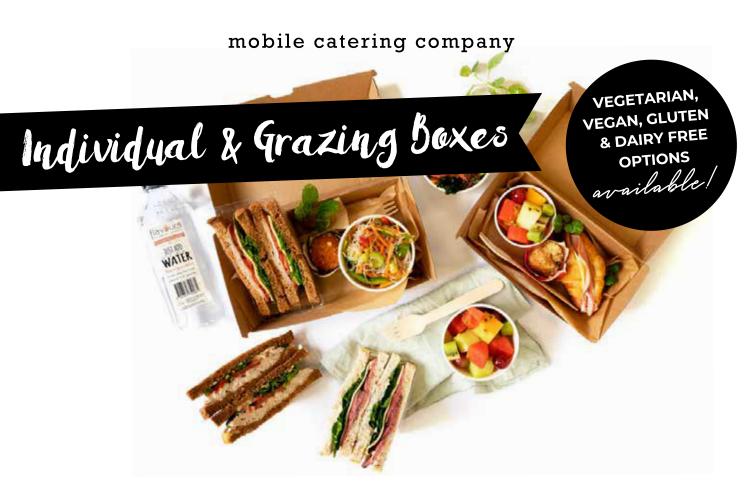

## **Enjoy the Mobile Catering Individual Meal Boxes together!**

Our Individual Meal Boxes assist keeping your team meetings within a Covid friendly manner, allowing everyone to safely enjoy a meal together. Whether a breakfast, morning tea, lunch, or afternoon tea we can cater to your individual needs.

## **STANDARD**

\$18.50 ea

Each lunch box contains:

- Classic sandwich
- Assorted sweet
- Regular fruit salad cup (1)
- Fruit Juice (1)

\*MIN 20 GUESTS additional charges for special dietary

from \$18.50 ea