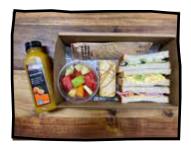

## **STANDARD**

\$18.50 ea

Each lunch box contains:

- Classic sandwich
- Assorted sweet
- Regular fruit salad cup (1)
- Fruit Juice (1)

\*MIN 20 GUESTS additional charges for special dietary

from \$18.50 ea

Fach lunch box contains:

**DAIRY FREE** 

- Classic sandwich
- · Assorted sweet
- Regular fruit salad cup (1)
- Fruit Juice (1)

## **GLUTEN FREE**

from \$18.50 ea

Each lunch box contains:

- Classic sandwich
- · Assorted sweet
- Regular fruit salad cup (1)
- Fruit Juice (1)

## **VEGAN**

from \$18.50 ea

Each lunch box contains:

- Classic sandwich
- Assorted sweet
- Regular fruit salad cup (1)
- \* Fruit Juice (1)

DELIVERY COST SUBJECT TO POSTCODE

Grazing Boxes

(03) 9793 7333 | MOBILECATERINGCO.COM.AU