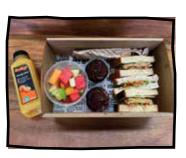

## **STANDARD**

\$18.50 ea

Each lunch box contains:

- Classic sandwich
- Assorted sweet
- Regular fruit salad cup (1)
- Fruit Juice (1)

\*MIN 20 GUESTS additional charges for special dietary

from \$18.50 ea

Fach lunch box contains:

**DAIRY FREE** 

- Classic sandwich
- · Assorted sweet
- Regular fruit salad cup (1)
- Fruit Juice (1)

## **GLUTEN FREE**

from \$18.50 ea

Each lunch box contains:

- Classic sandwich
- · Assorted sweet
- Regular fruit salad cup (1)
- Fruit Juice (1)

## **VEGAN**

from \$18.50 ea

Each lunch box contains:

- Classic sandwich
- Assorted sweet
- Regular fruit salad cup (1)
- \* Fruit Juice (1)

DELIVERY COST SUBJECT TO POSTCODE

Grazing Boxes

(03) 9793 7333 | MOBILECATERINGCO.COM.AU