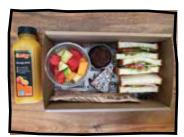

## **STANDARD**

\$18.50 ea

Each lunch box contains:

- Classic sandwich
- Assorted sweet
- Regular fruit salad cup (1)
- Fruit Juice (1)

\*MIN 20 GUESTS additional charges for special dietary

from \$18.50 ea

Fach lunch box contains:

**DAIRY FREE** 

- Classic sandwich
- · Assorted sweet
- Regular fruit salad cup (1)
- Fruit Juice (1)

## **GLUTEN FREE**

from \$18.50 ea

Each lunch box contains:

- Classic sandwich
- · Assorted sweet
- Regular fruit salad cup (1)
- Fruit Juice (1)

## **VEGAN**

from \$18.50 ea

Each lunch box contains:

- Classic sandwich
- Assorted sweet
- Regular fruit salad cup (1)
- \* Fruit Juice (1)

DELIVERY COST SUBJECT TO POSTCODE

Grazing Boxes

(03) 9793 7333 | MOBILECATERINGCO.COM.AU